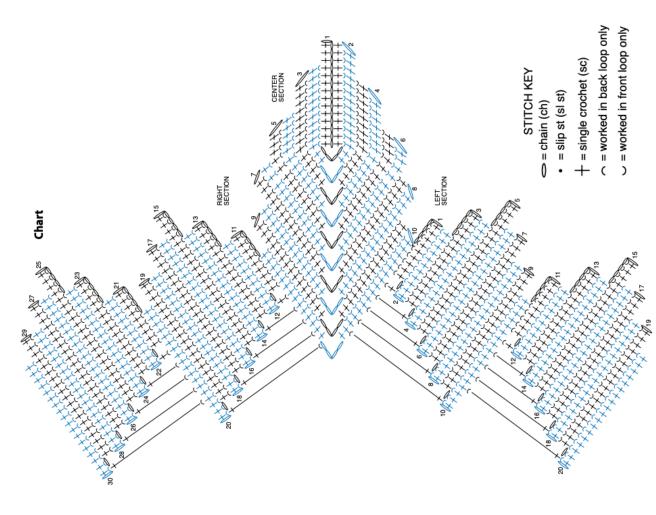

## INSTRUCTIONS

See Chart on page 2.

## **Center Section**

Ch 15.

1st row: (RS). 1 sc in 2nd ch from Ch 4. 1 sc) in last ch. Do not turn. Working in rem loops of foundation hook and each ch to last ch. (1 sc. chain, 1 sc in each of next 13 ch. Note: Work in back loops only of 2nd to 10th rows: Ch 1. Skip first sc. each sc and ch-1 sp throughout.

Working in back loops only, 1 sc in each sc to next ch-4 sp. (2 sc. Ch 4. 2 sc) in next ch-4 sp. 1 sc in each

Right Section: 11th row: Ch 5. 1 sc in 2nd ch and each of next 3 ch. 1 sc in each of next 5 sc. Ch 1. Skip next sc. 1 sc in next sc. Turn. Leave rem sts unworked. **\*\*12th row:** Ch 1.1 sc in first sc. 1 sc in next ch-1 sp. 1 sc in each sc to end of row. Turn.

each of next 3 ch. 1 sc in each sc 13th row: Ch 5. 1 sc in 2nd ch and to end of row. Ch 1. Skip next sc of 10th row. 1 sc in next sc of 10th 14th and 15th rows: As 12th and row. **Turn**. Leave rem sts unworked. 13th rows.

**16th row:** Ch 1. 1 sc in first sc. 1 sc in next ch-1 sp. 1 sc in each sc to last 17th row: Ch 1.1 sc in each sc to end of row. Ch 1. Skip next st of 10th row. 3 sc. **Turn.** Leave rem sts unworked. 1 sc in next st of 10th row. Turn.

18th and 19th rows: As 16th and

20th row: As 16th row.

17th rows.

**21st and 22nd rows:** As 11th and 12th rows.

**23rd to 30th rows:** As 13th to 20th rows, working in skipped sc of 20th row instead of 10th row.

**31st row:** Ch 1. 1 sc in each sc to end of row. Ch 1. Skip next st of 20th row. 1 sc in next st of 20th row. Fasten off.\*\*

Left Section: 1st row: (RS). Join yarn with sl st to front loop of first sc of 10th row. Ch 5. 1 sc in 2nd ch from hook. 1 sc in each of next 3 ch. 1 sc in each of next 5 sc. Ch 1. Skip next sc. 1 sc in next sc. Turn. Leave rem sts unworked.

Note: Work in front loops only of each sc and ch-1 sp throughout.

Work from \*\* to \*\* as given for Right Section.