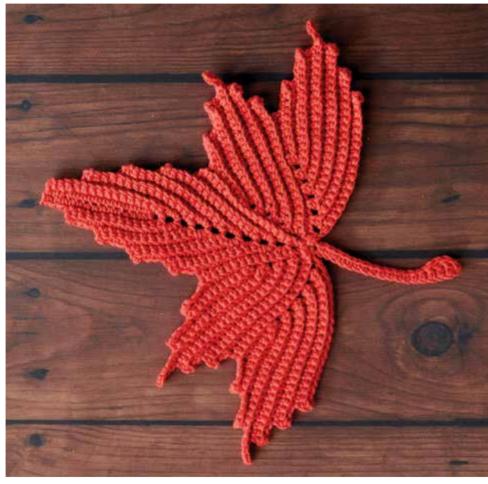

# **MEASUREMENTS**

Approx 10" [25.5 cm] tall (excluding stem) x 11" [28 cm] wide.

## INSTRUCTIONS

See Chart on page 2.

### FINISHING

Thread yarn through last sc of ch-4 sp of 10th row, last sc of 20th and 30th rows of Right and Left Sections. Pull gently. Fasten securely.

**Stem:** Ch 20.

1st row: (RS). 1 dc in 4th ch from hook. 1 dc in next ch. 1 hdc in each of next 2 ch. 1 sc in each ch to end of chain. Fasten off.